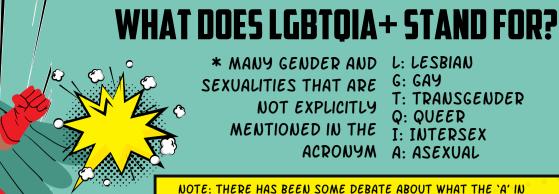

\* MANY GENDER AND SEXUALITIES THAT ARE NOT EXPLICITLY MENTIONED IN THE

L: LESBIAN G: GAY

T: TRANSGENDER

O: QUEER I: INTERSEX A: ASEXUAL

NOTE: THERE HAS BEEN SOME DEBATE ABOUT WHAT THE 'A' IN LGBTQIA+ STANDS FOR. WE CAN ACKNOWLEDGE THAT IT HAS BEEN

ACRONYM

IMPORTANT FOR ALLIES TO BE PART OF THE QUEER MOVEMENT, BUT ALSO NOTE THAT THERE ARE MANY QUEER PEOPLE WHO IDENTIFY AS ASEXUAL AND/OR AROMANTIC THAT SHOULD BE RECOGNIZED BEFORE OUR ALLIES.

THERE ARE OTHER ALPHABET VARIANTS TO DESCRIBE THE QUEER COMMUNITY. IF YOU ARE INTERESTED IN LEARNING MORE, THE WORLD WIDE WEB IS AT YOUR FINGERTIPS TO EXPLORE!