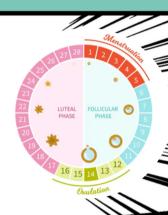

## PHASES OF YOUR POWER

LEARN ABOUT EACH PHASE & HOW YOU CAN SUPPORT YOUR BODY THROUGH FOODS & EXERCISE

## 1. PERIOD /MENSTRUAL PHASE:

- FOODS; KALE, BLUEBERRIES, WATERMELON, GRAPES, BLACK BEANS
- EXERCISE; LOW IMPACT ACTIVITIES
- FACTS; WEAK
   DEFENSE SYSTEM,
   SKIN CAN GET DRY,
   LOW BODY
   TEMPERATURE

#### 2. FOLLICULAR PHASE:

- FOODS; AVOCADO, BROCCOLI, CARROTS, CASHEWS
- EXERCISE; WEIGHT TRAINING & HIGH-INTENSITY INTERVAL TRAINING
- FACTS; HIGH METABOLISM, ENERGETIC, OUTGOING, POSITIVE

#### 3. OVULATING PHASE:

- FOODS; STRAWBERRY, BELL PEPPER, TOMATOES, CUCUMBER, COCONUT, PAPAYA
- EXERCISES; YOGA AND STRETCHING
- FACTS; SKIN AT ITS BEST, HIGH BODY TEMPERATURE, APPETITE INCREASE, LESS ENERGETIC, SOCIAL WITHDRAWAL

#### 4. LUTEAL PHASE:

- FOODS; WALNUTS, SUNFLOWER SEEDS, CILANTRO, CAULIFLOWER, CABBAGE, GINGER, APPLES, PEARS
- EXERCISE; INTENSE EXERCISES
- FACTS; YOU MAY HAVEFEELINGS OF DEPRESSION, SKIN TROUBLE, BEGINNING OF PMS, FATIGUE, INCREASED BODY TEMPERATURE